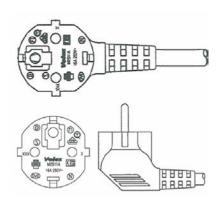

## Supply End Volex **M2511A**

## **Equipment End** . Volex **Type VAC19KS**

Cord misc. H05VV-F 3G 1.5mm<sup>2</sup>

H05VV-F 3G 1.5MM<sup>2</sup>

| Cordset 3-100-965                                                                                                                                                                                                                                                                                                                                                                                                                                                                                                                                                                                                                                                                                                                                                                                                                                                                                                                                                                                                                                                                                                                                                                                                                                                                                                                                                                                                                                                                                                                                                                                                                                                                                                                                                                                                                                                                                                                                                                                                                                                                                                        |             |                |              |                  | 3-100-965 |                                  |  |
|--------------------------------------------------------------------------------------------------------------------------------------------------------------------------------------------------------------------------------------------------------------------------------------------------------------------------------------------------------------------------------------------------------------------------------------------------------------------------------------------------------------------------------------------------------------------------------------------------------------------------------------------------------------------------------------------------------------------------------------------------------------------------------------------------------------------------------------------------------------------------------------------------------------------------------------------------------------------------------------------------------------------------------------------------------------------------------------------------------------------------------------------------------------------------------------------------------------------------------------------------------------------------------------------------------------------------------------------------------------------------------------------------------------------------------------------------------------------------------------------------------------------------------------------------------------------------------------------------------------------------------------------------------------------------------------------------------------------------------------------------------------------------------------------------------------------------------------------------------------------------------------------------------------------------------------------------------------------------------------------------------------------------------------------------------------------------------------------------------------------------|-------------|----------------|--------------|------------------|-----------|----------------------------------|--|
| Created date:                                                                                                                                                                                                                                                                                                                                                                                                                                                                                                                                                                                                                                                                                                                                                                                                                                                                                                                                                                                                                                                                                                                                                                                                                                                                                                                                                                                                                                                                                                                                                                                                                                                                                                                                                                                                                                                                                                                                                                                                                                                                                                            | Created by: | Released date: | Released by: | Notification-Nr. | Index     |                                  |  |
| 2021-10-08                                                                                                                                                                                                                                                                                                                                                                                                                                                                                                                                                                                                                                                                                                                                                                                                                                                                                                                                                                                                                                                                                                                                                                                                                                                                                                                                                                                                                                                                                                                                                                                                                                                                                                                                                                                                                                                                                                                                                                                                                                                                                                               | MME         | 2021-10-08     | MME          | -                | 00        |                                  |  |
| C.\(\text{F} = \text{F} = \text{F} = \text{F} \text{F} \text{A} \text{A} = \text{A} = \text{A} \text{B} \text{D} \text{C} \text{A} \text{C} \text{C} \text{A} \text{A} \text{C} \text{C} \text{A} \text{A} \text{C} \text{A} A |             |                |              |                  |           | D-i-t d-t-: 40/0/2024 0:20:00 AM |  |