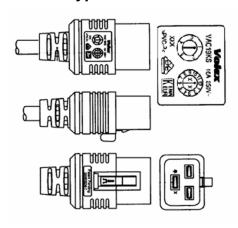

## **Equipment End** . Volex **Type VAC19KS**

Cord misc. H05VV-F 3G 1.5mm<sup>2</sup>

H05VV-F 3G 1.5MM<sup>2</sup>

| Cordset 3-100-965                                                                                                                                                                                                                                                                                                                                                                                                                                                                                                                                                                                                                                                                                                                                                                                                                                                                                                                                                                                                                                                                                                                                                                                                                                                                                                                                                                                                                                                                                                                                                                                                                                                                                                                                                                                                                                                                                                                                                                                                                                                                                                        |             |                |              |                  | 3-100-965 |                                  |  |
|--------------------------------------------------------------------------------------------------------------------------------------------------------------------------------------------------------------------------------------------------------------------------------------------------------------------------------------------------------------------------------------------------------------------------------------------------------------------------------------------------------------------------------------------------------------------------------------------------------------------------------------------------------------------------------------------------------------------------------------------------------------------------------------------------------------------------------------------------------------------------------------------------------------------------------------------------------------------------------------------------------------------------------------------------------------------------------------------------------------------------------------------------------------------------------------------------------------------------------------------------------------------------------------------------------------------------------------------------------------------------------------------------------------------------------------------------------------------------------------------------------------------------------------------------------------------------------------------------------------------------------------------------------------------------------------------------------------------------------------------------------------------------------------------------------------------------------------------------------------------------------------------------------------------------------------------------------------------------------------------------------------------------------------------------------------------------------------------------------------------------|-------------|----------------|--------------|------------------|-----------|----------------------------------|--|
| Created date:                                                                                                                                                                                                                                                                                                                                                                                                                                                                                                                                                                                                                                                                                                                                                                                                                                                                                                                                                                                                                                                                                                                                                                                                                                                                                                                                                                                                                                                                                                                                                                                                                                                                                                                                                                                                                                                                                                                                                                                                                                                                                                            | Created by: | Released date: | Released by: | Notification-Nr. | Index     |                                  |  |
| 2021-10-08                                                                                                                                                                                                                                                                                                                                                                                                                                                                                                                                                                                                                                                                                                                                                                                                                                                                                                                                                                                                                                                                                                                                                                                                                                                                                                                                                                                                                                                                                                                                                                                                                                                                                                                                                                                                                                                                                                                                                                                                                                                                                                               | MME         | 2021-10-08     | MME          | -                | 00        |                                  |  |
| C.\(\text{F} = \text{F} = \text{F} = \text{F} \text{F} \text{A} \text{A} = \text{A} = \text{A} \text{B} \text{D} \text{C} \text{A} \text{C} \text{C} \text{A} \text{A} \text{C} \text{C} \text{A} \text{A} \text{C} \text{A} A |             |                |              |                  |           | D-i-t d-t-: 40/0/2024 0:20:00 AM |  |